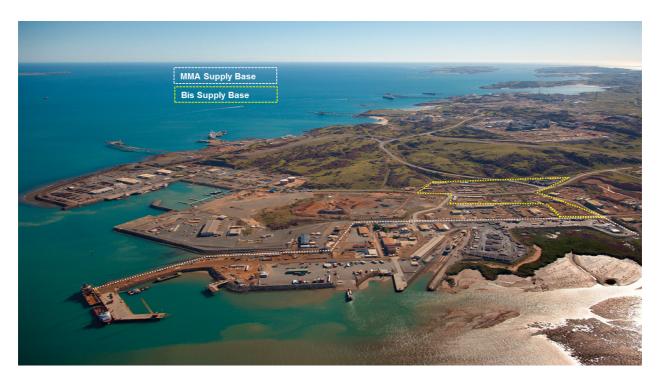

## Mermaid Marine acquires Bis Industries' Dampier Supply Base

The Directors of Mermaid Marine Australia Ltd (**MMA**) are pleased to announce that the Company has reached agreement with BIS Industries Limited (**Bis**) to acquire their Supply Base in Dampier, Western Australia.

The Bis Supply Base is located in the King Bay Industrial Estate, adjacent to MMA's existing Dampier Supply Base facility. The Bis Supply Base covers an area of 11.7 hectares and comprises open laydown area, undercover storage and office space.