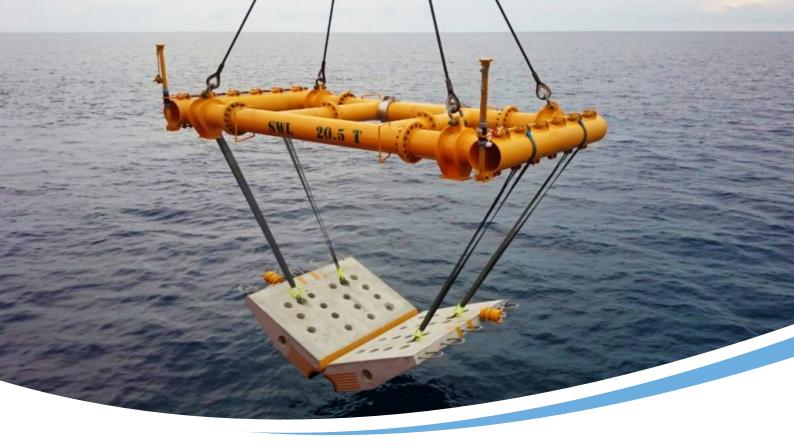

# Summary

We specifically engineered a Pipe Clamping Mattress (PCM) that revolutionises pipeline walking mitigation in the global oil and gas industry.

The MMA Pipe Clamping Mattress (PCM) transfers 100% of the ballast directly onto the pipeline, which reduces over 60% of materials, logistics and installation time in comparison to rock dumping and standard concrete mattresses. It is a superior solution over suction pile anchors and removes the need for expensive heavy-lift T & I vessels.

Our PCM is the most efficient system in the market for increasing pipeline axial friction and can be used for multiple pipeline stabilisation requirements in addition to walking mitigation.

The PCM can be used in conjunction with our X-Matt product to accurately promote lateral buckling at specified locations. The Pipe Clamping Mattress is effective for:

- Mitigating pipeline walking
- Increasing buckle control
- Increasing axial friction
- Securing both flexible and rigid pipe
- Optimising tie-in spool design