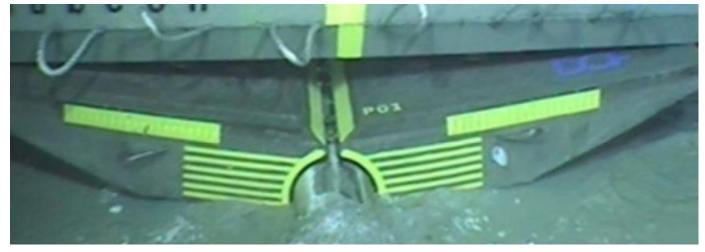

# Summary

We specifically engineered a Pipe Clamping Mattress (PCM) that revolutionises pipeline walking mitigation in the global oil and gas industry.

The MMA Pipe Clamping Mattress (PCM) transfers 100% of the ballast directly onto the pipeline, which reduces over 60% of materials, logistics and installation time in comparison to rock dumping and standard concrete mattresses. It is a superior solution over suction pile anchors and removes the need for expensive heavy-lift T & I vessels.

Our PCM is the most efficient system in the market for increasing pipeline axial friction and can be used for multiple pipeline stabilisation requirements in addition to walking mitigation.

The PCM can be used in conjunction with our X-Matt product to accurately promote lateral buckling at specified locations. The Pipe Clamping Mattress is effective for:

- Mitigating pipeline walking
- Increasing buckle control
- Increasing axial friction
- Securing both flexible and rigid pipe
- Optimising tie-in spool design