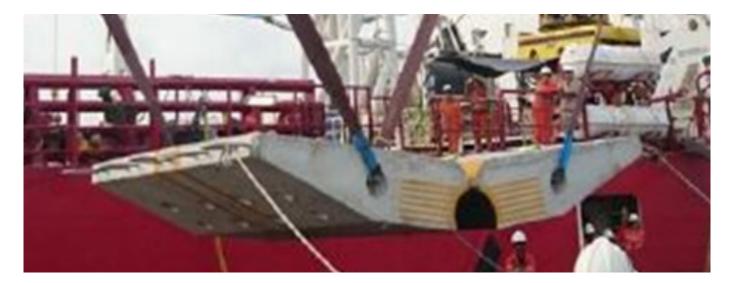

# Summary

We specifically engineered a Pipe Clamping Mattress (PCM) that revolutionises pipeline walking mitigation in the global oil and gas industry.

The MMA Pipe Clamping Mattress (PCM) transfers 100% of the ballast directly onto the pipeline, which reduces over 60% of materials, logistics and installation time in comparison to rock dumping and standard concrete mattresses. It is a superior solution over suction pile anchors and removes the need for expensive heavy-lift T & I vessels.

Our PCM is the most efficient system in the market for increasing pipeline axial friction and can be used for multiple pipeline stabilisation requirements in addition to walking mitigation.

The PCM can be used in conjunction with our X-Matt product to accurately promote lateral buckling at specified locations. The Pipe Clamping Mattress is effective for:

- Mitigating pipeline walking
- Increasing buckle control
- Increasing axial friction
- Securing both flexible and rigid pipe
- Optimising tie-in spool design