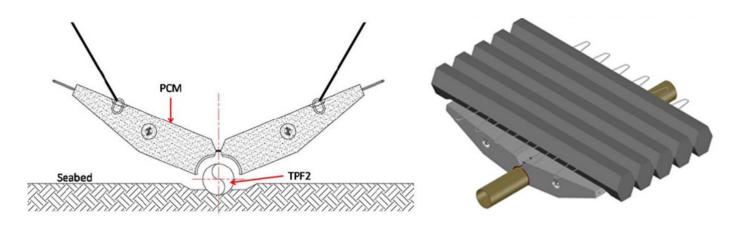

# Summary

We specifically engineered a Pipe Clamping Mattress (PCM) that revolutionises pipeline walking mitigation in the global oil and gas industry.

The MMA Pipe Clamping Mattress (PCM) transfers 100% of the ballast directly onto the pipeline, which reduces over 60% of materials, logistics and installation time in comparison to rock dumping and standard concrete mattresses. It is a superior solution over suction pile anchors and removes the need for expensive heavy-lift T & I vessels.

Our PCM is the most efficient system in the market for increasing pipeline axial friction and can be used for multiple pipeline stabilisation requirements in addition to walking mitigation.

The PCM can be used in conjunction with our X-Matt product to accurately promote lateral buckling at specified locations. The Pipe Clamping Mattress is effective for:

- Mitigating pipeline walking
- Increasing buckle control
- Increasing axial friction
- Securing both flexible and rigid pipe
- Optimising tie-in spool design